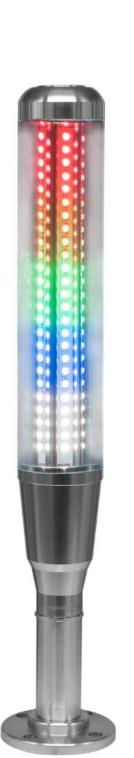

# **LED Multi-Function Signal light**

### **Features**

- High efficiency LED multi-function signal lamp
- Highly identifiable, bright and eye-catching color Ø 50mm body
- High impact resistant and heat-resistant alumium body
- High impact resistant and heat-resistant PC (polycarbonate) lampshade
- New foldable aluminium base
- Different design options
- Excellente performances in all environments
- Easy installation