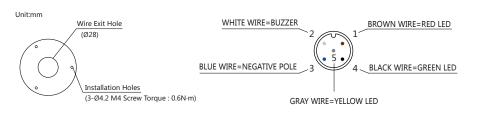

|        |       |      |       |
| Net Weight Kg      | 0.55Kg                                                                                                                                                                                                                                                                                                                                                           |        |       |      |       |

<sup>\*</sup> Customized products are welcome , please contact our staff.

# **Control Circuit Diagram**

# Installation



- •Install the signal light where excessive vibration is not present.
- •Install the signal light on a sturdy surface.
- •Install the signal light on a level surface.