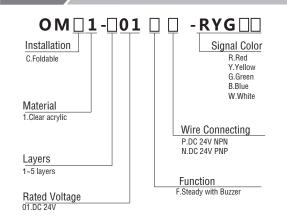

# **LED Multi-Function Signal light**



### **Features**

- High efficiency LED multi-function signal lamp
- Highly identifiable, bright and eye-catching color Ø 50mm body
- High impact resistant and heat-resistant alumium body
- High impact resistant and heat-resistant PC (polycarbonate) lampshade
- New foldable aluminium base
- Different design options
- Excellente performances in all environments
- Easy installation

## Model No.





## Warning

sharp cut when folding!

Please install the product with gloves!

- Do not dissamble the product
- Disconnect power before replacement or repair, including the replacement of the fuse.
- After installation do not use this product to climb up onto the equipment, failures will result in product damage and/or failing off the machinery
- and/or failing off the machinery.
  Put a fuse in the wiring circuit between the power source and equipment for protection. If a fuse is not added, it may result in product and/or equipment failure.

# •The hand can't put on the sharp cut! •Be careful not to place your hand at the













# **LED Multi-Function Signal light**



# **Specifications**

| Appearance         |