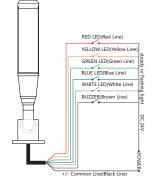

|        |       |      |       |
| Net Weight Kg      | 0.55Kg                                                                                                                                                                                                                                                                                                                                                           |        |       |      |       |

<sup>\*</sup> Customized products are welcome , please contact our staff.

# **Control Circuit Diagram**

# Installation



- •Install the signal light where excessive vibration is not present.
- •Install the signal light on a sturdy surface.
- •Install the signal light on a level surface.