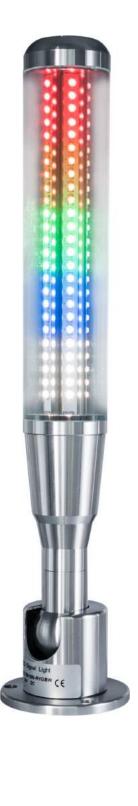

# **LED Multi-Function Signal light**

# **Specifications**

| Appearance         |                                                                                                                                                                                                                                                                                                                                                                  |        |       |      |       |
|--------------------|------------------------------------------------------------------------------------------------------------------------------------------------------------------------------------------------------------------------------------------------------------------------------------------------------------------------------------------------------------------|--------|-------|------|-------|
| Housing            | Aluminum alloy                                                                                                                                                                                                                                                                                                                                                   |        |       |      |       |
| Diameter           | Ø50mm                                                                                                                                                                                                                                                                                                                                                            |        |       |      |       |
| Lampshade Material | PC, transparent                                                                                                                                                                                                                                                                                                                                                  |        |       |      |       |
| Nominal Voltage    | DC 24V                                                                                                                                                                                                                                                                                                                                                           |        |       |      |       |
| Rated Current      | 0.06A @Red   0.06A @Yellow   0.04A @Green   0.04A @Blue   0.04A @White                                                                                                                                                                                                                                                                                           |        |       |      |       |
| Wire Connecting    | NPN/PNP                                                                                                                                                                                                                                                                                                                                                          |        |       |      |       |
| Light Color        | Red                                                                                                                                                                                                                                                                                                                                                              | Yellow | Green | Blue | White |
| Buzzer             | Continuos 80-90dB (option 105-115dB)                                                                                                                                                                                                                                                                                                                             |        |       |      |       |
| Length of Wire     | Standard 5 meters (others on request) or connector M12)                                                                                                                                                                                                                                                                                                          |        |       |      |       |
| Light Source       | LEDS                                                                                                                                                                                                                                                                                                                                                             |        |       |      |       |
| Working Status     | Steady                                                                                                                                                                                                                                                                                                                                                           |        |       |      |       |
| Application places | Applicable to all kinds of small-size automatic equipment, packing and clear equipment, small-size processing tool, medium CNC machine, processing center, plastic packing equipment, printing machine, lavoralory, precision testing machine, small manipulator, and the place where need to make alarm instruction, such as conveyor belt and heavy machinery. |        |       |      |       |
| Dimmable           | No                                                                                                                                                                                                                                                                                                                                                               |        |       |      |       |
| Adjustable Volume  | No                                                                                                                                                                                                                                                                                                                                                               |        |       |      |       |
| IP Protection      | up to IP65                                                                                                                                                                                                                                                                                                                                                       |        |       |      |       |
| Net Weight Kg      | 0.55Kg                                                                                                                                                                                                                                                                                                                                                           |        |       |      |       |